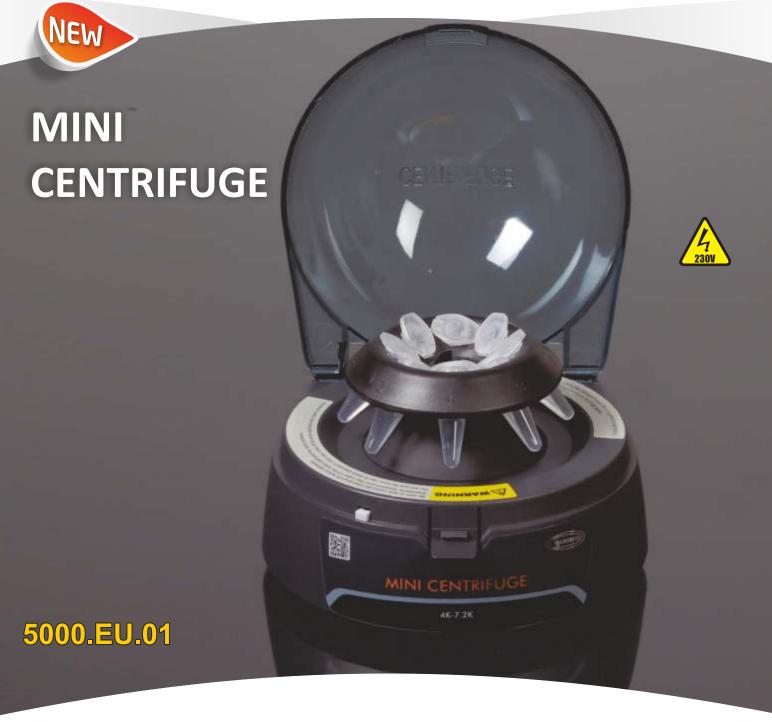

## **Included Accessories**

| Rotor Selection : | 5000.303.01 | 2ml x 8, 0.5ml, 0.2ml adapter each 8 pcs |
|-------------------|-------------|------------------------------------------|
|                   | 5000.303.02 | 2ml x 8, 8 x 0.2ml tubes strip x 2 rows  |

## **Technical Specification:**

**RCF** 

Body Material : Main Frame : ABS, Cover : PC, Adapter : PP, Absorber : NBR, Roller : ABS

Speed Range : 4000-7000 RPM

Rotor types : Rotor, 2ml x 8 and 0.2ml x 8, 0.2ml x 8 tubes strip x 2 rows